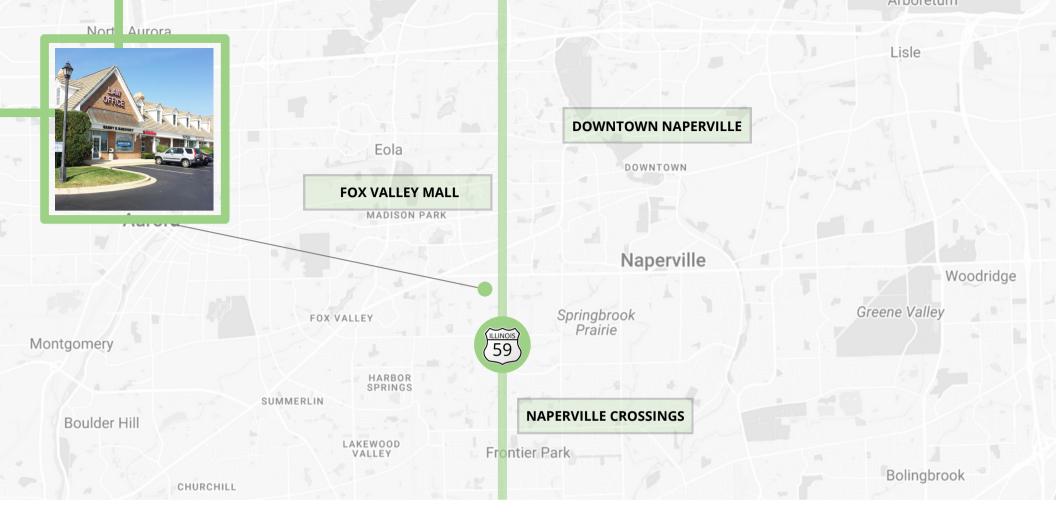

Area & Amenities

White Eagle Center provides convenient access to the dynamic Route 59 Corridor, which includes a shopping district, parks, golf courses, and residential neighborhoods. Explore Naperville Crossings at the junction of 95th Street, where you'll find distinctive architecture, picturesque landscaping, and a pedestrian-friendly environment. This blend of retail shops, restaurants, offices, and a movie theatre creates a unique and vibrant gathering spot in south Naperville.