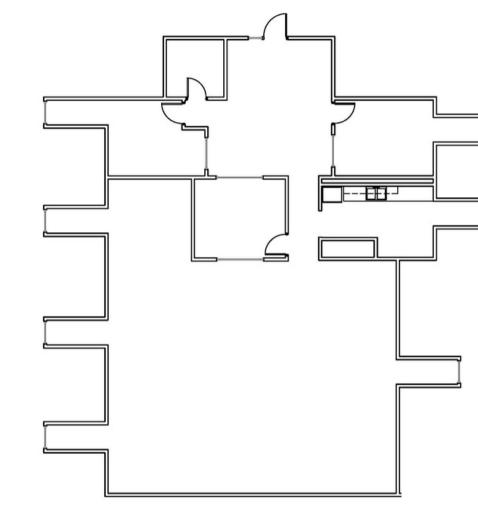

# Suite 202 | 2,521st

- Available immediately
- Three (3) private offices
- Kitchen

360

- Large open work wrea
- Elevator access to suite

Information contained herein is subject to verification, modification and withdrawal without notice.