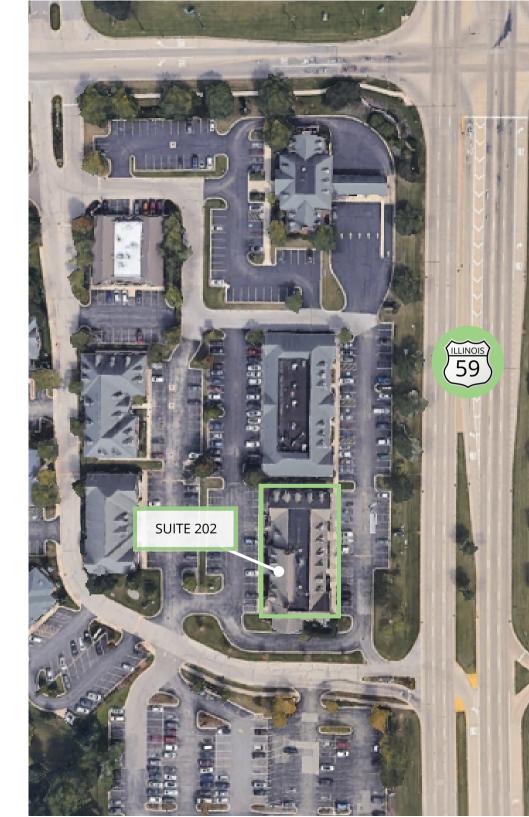

# Suite 202 | 2,521st

- Available immediately
- Three (3) private offices
- Kitchen

360

- Large open work wrea
- Elevator access to suite

Information contained herein is subject to verification, modification and withdrawal without notice.

1355 Illinois Route 59, Naperville, IL 60564