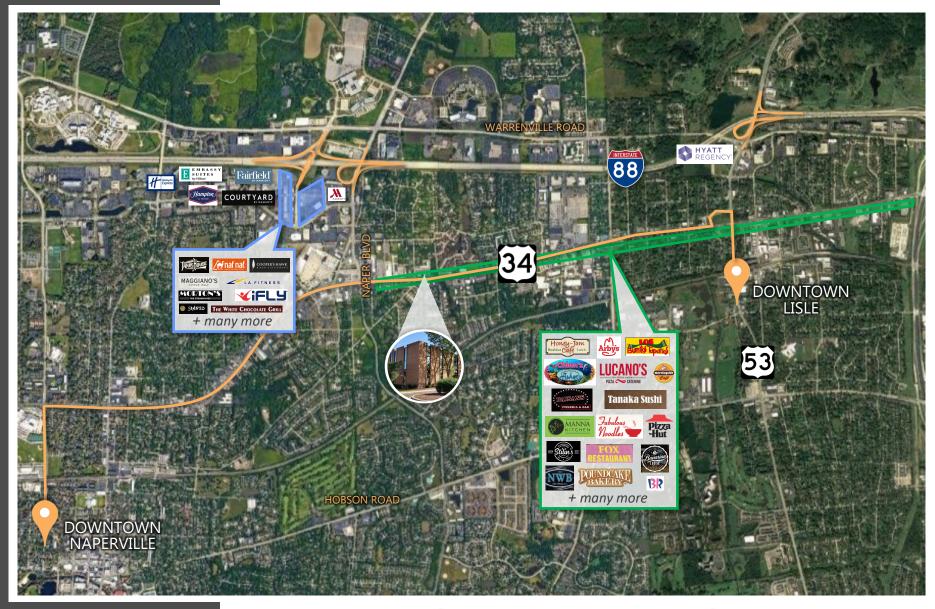

Flexible lease terms

On-site management

Remodeled common areas

Monument signage available

Ample parking

Multiple fiber providers

Minutes from two I-88 Interchanges

Abundant local amenities

2.5 Miles

Downtown Lisle

3.5 Miles

Downtown Naperville

1,578<sub>SF</sub>

First floor corner suite with an open floor plan and windows providing ample natural light.

**235**SF

First floor suite with an open floor plan.