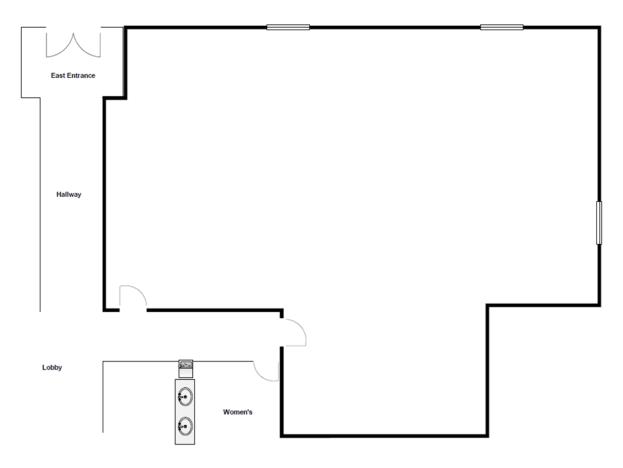

2.5 Miles

Downtown Lisle

3.5 Miles

Downtown Naperville

1,578<sub>SF</sub>

First floor corner suite with an open floor plan and windows providing ample natural light.

**235**SF

First floor suite with an open floor plan.