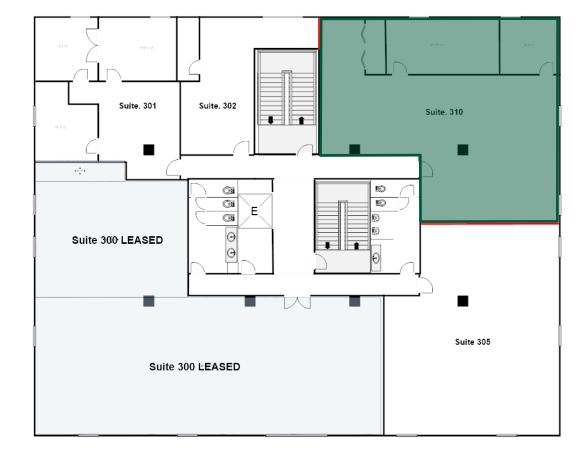

## 3060 | SUITE 310\*

\*Potential Demise

1,779 - 3,253<sub>SF</sub>

Third floor suite with an open area and two offices with windows providing ample natural light.

As shown, Suite 310 is approximately (+/-) 1,779 square feet. Potential demise to fit Tenant's needs.

May be combined with Suite 305 for up to 3,253 square feet.

1,353SF

First floor corner suite with an open floor plan and windows providing ample natural light.