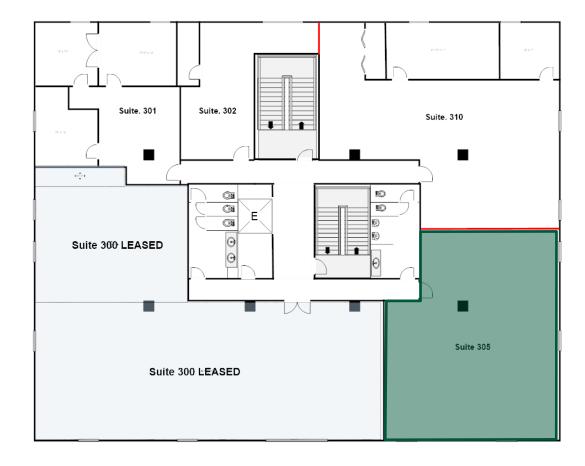

## 3060 | SUITE 305\*

\*Potential Demise

1,474 - 3,253<sub>SF</sub>

Third floor suite with an open floor plan and windows providing ample natural light.

As shown, Suite 305 is approximately (+/-) 1,474 square feet. Potential demise to fit Tenant's needs.

May be combined with Suite 310 for up to 3,253 square feet.