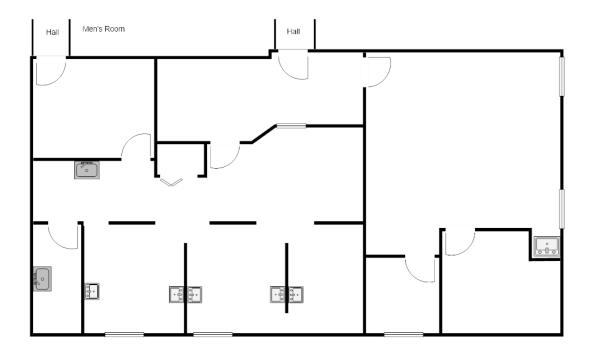

1,470







Immediate availability



24-hour access



Flexible lease terms



On-site management



Remodeled common areas



Monument signage available



Ample parking



Multiple fiber providers



Minutes from two I-88 Interchanges



Abundant local amenities



2.5 Miles

Downtown Lisle

3.5 Miles

Downtown Naperville

1,578<sub>SF</sub>

First floor corner suite with an open floor plan and windows providing ample natural light.



**235**SF

First floor suite with an open floor plan.



1,849<sub>SF</sub>

Second floor suite with an open area, four private offices and a conference room. Windows provide natural light to the offices and conference room.



1,726SF

Second floor suite with an open area and windows providing ample natural light.

Previously used as a Dentist Office.



## 3060 | SUITE 305\*

\*Potential Demise

1,474 - 3,253<sub>SF</sub>

Third floor suite with an open floor plan and windows providing ample natural light.

As shown, Suite 305 is approximately (+/-) 1,474 square feet. Potential demise to fit Tenant's needs.

May be combined with Suite 310 for up to 3,253 square feet.



## 3060 | SUITE 310\*

\*Potential Demise

1,779 - 3,253<sub>SF</sub>

Third floor suite with an open area and two offices with windows providing ample natural light.

As shown, Suite 310 is approximately (+/-) 1,779 square feet. Potential demise to fit Tenant's needs.

May be combined with Suite 305 for up to 3,253 square feet.



1,353SF

First floor corner suite with an open floor plan and windows providing ample natural light.





#### 1,470<sub>SF</sub>

Third floo