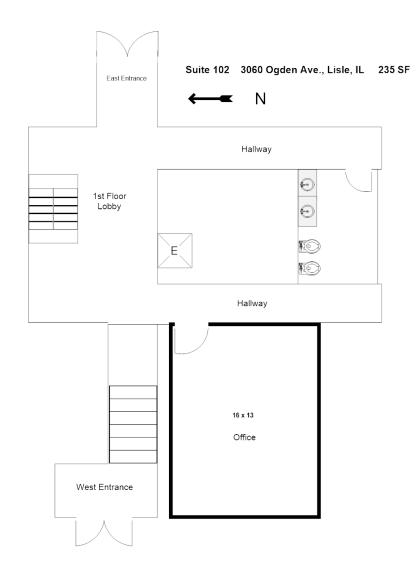

2.5 Miles

Downtown Lisle

3.5 Miles

Downtown Naperville

1,578<sub>SF</sub>

First floor corner suite with an open floor plan and windows providing ample natural light.

**235**SF

First floor suite with an open floor plan.