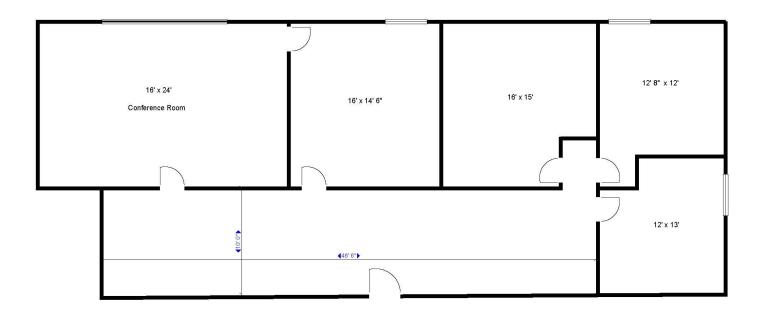

1,849<sub>SF</sub>

Second floor suite with an open area, four private offices and a conference room. Windows provide natural light to the offices and conference room.

1,726SF

Second floor suite with an open area and windows providing ample natural light.