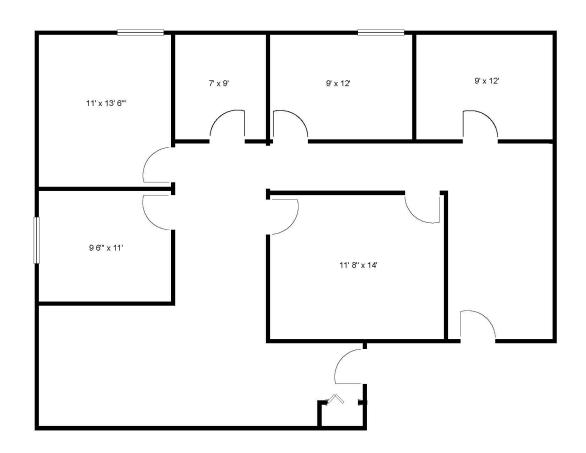

1,849<sub>SF</sub>

Second floor suite with an open area, four private offices and a conference room. Windows provide natural light to the offices and conference room.

1,726SF

Second floor suite with an open area and windows providing ample natural light.