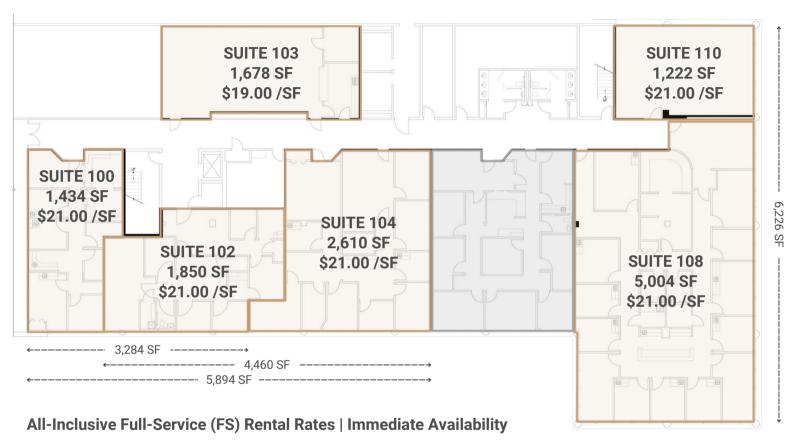

## GARDEN LEVEL | 1,222 - 6,226 SF

Healthplex Center | 1900 Ogden Avenue, Aurora, IL 60504

- 10-Year Lease: 15 months rent abatement
- 7-Year Lease: 9 months rent abatement
- 5-Year Lease: 5 months rent abatement