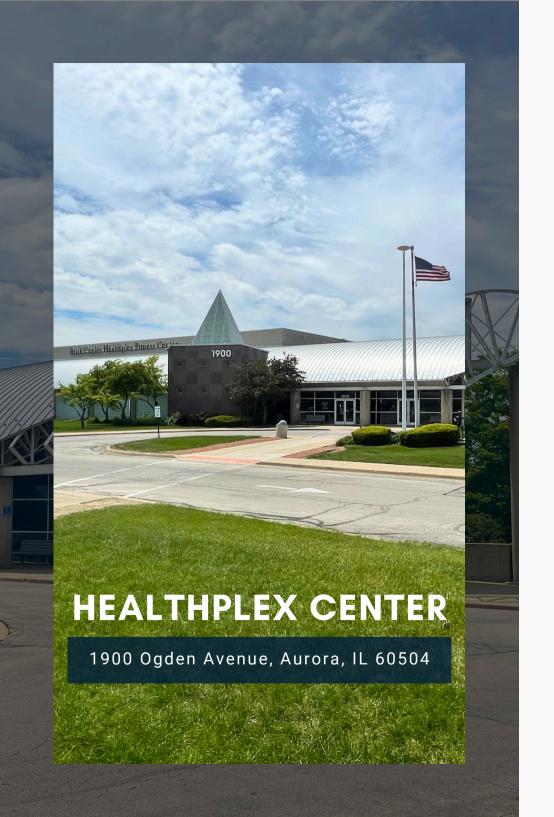

## HEALTHPLEX CENTER

**Healthplex Center** is a 35,000 square foot medical/office building ideally located on the Rush Copley Hospital Campus in Aurora, IL.

A 166,000 square foot fitness center, home to over 6,000 members and attracting hundreds of daily visitors, is directly connected to the lobby. The building offers ample parking with more than 500 parking spaces available for tenants and visitors.

The property is conveniently located near dining, shopping, lodging, and entertainment. With **over 30,000 vehicles per day** of passing traffic, Healthplex Center offers superior visibility, direct access to IL Route 34, and convenient access to several highways.