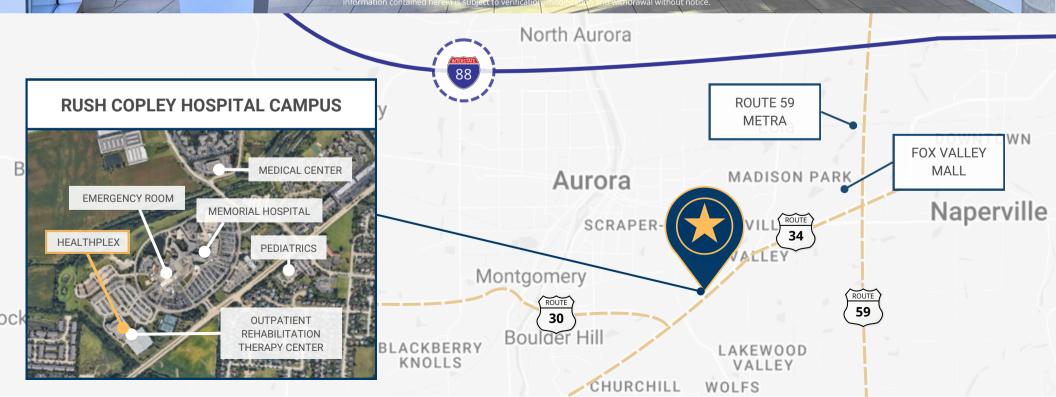

## FOR LEASE MEDICAL/OFFICE SPACE

- ☐ Ideally Located on the Rush Copley Hospital Campus

- On-Site Fitness Center with 6,000+ Members
- Recently Renovated & Move-In Ready Suites
- Superior Visibility | 30k+ Vehicles per Day
- 24-Hour Controlled Access
- Oirectory Signage
- Favorable Medical Office Demographics

## HEALTHPLEX CENTER

**Healthplex Center** is a 35,000 square foot medical/office building ideally located on the Rush Copley Hospital Campus in Aurora, IL.

A 166,000 square foot fitness center, home to over 6,000 members and attracting hundreds of daily visitors, is directly connected to the lobby. The building offers ample parking with more than 500 parking spaces available for tenants and visitors.

The property is conveniently located near dining, shopping, lodging, and entertainment. With **over 30,000 vehicles per day** of passing traffic, Healthplex Center offers superior visibility, direct access to IL Route 34, and convenient access to several highways.