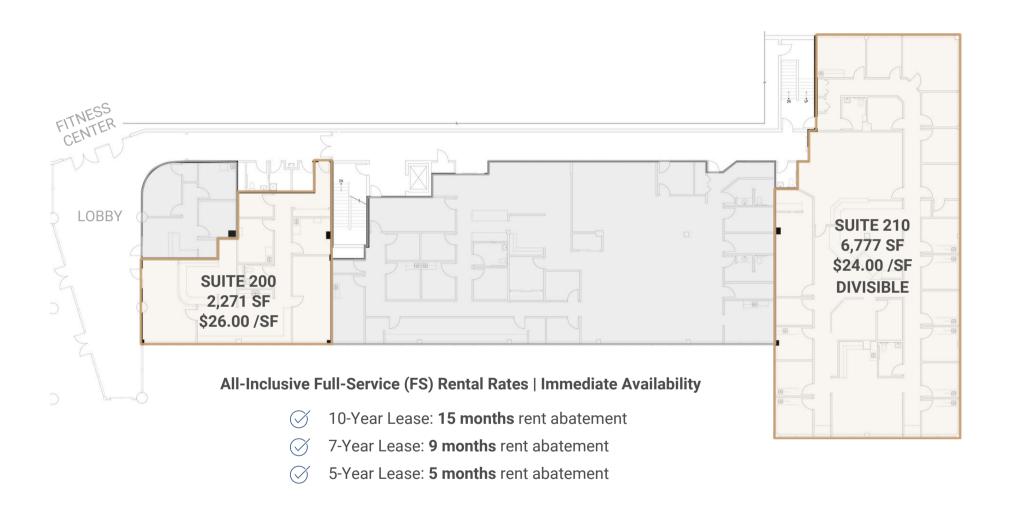

## LOBBY LEVEL | 2,271 - 6,777 SF

Healthplex Center | 1900 Ogden Avenue, Aurora, IL 60504

NICK WEIS, CCIM / CIPS Managing Broker nweis@suburbanrealestate.com 630-487-2120

www.HEALTHPLEXCENTER.com