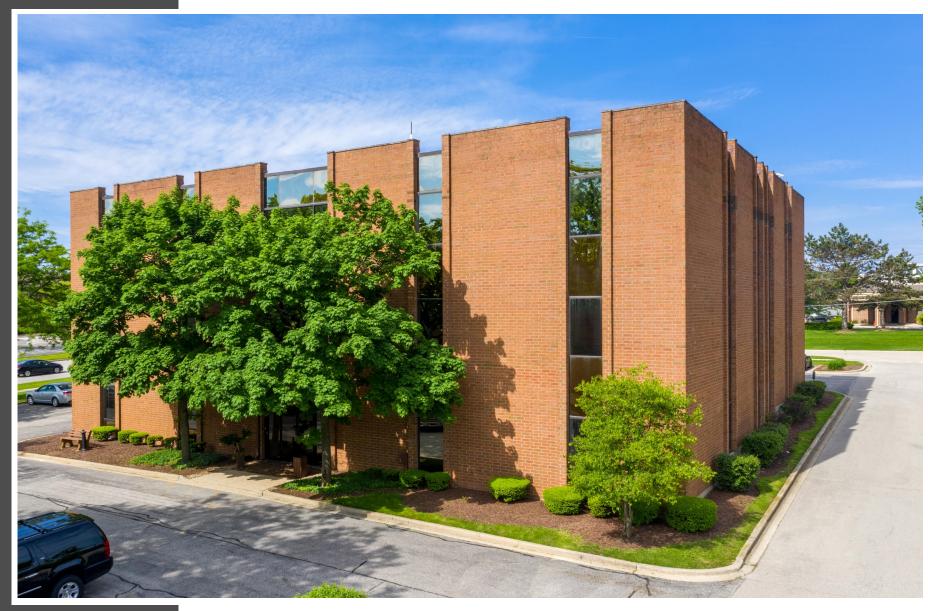

# FOR LEASE

#### PINNACLE PROFESSIONAL OFFICES

3060-3080 Ogden Ave | Lisle, Illinois

 | 1,578 sf | 235 sf

| 1,726 sf

| 959 sf

| 1,474 - 3,253 sf

| 1,779 - 3,253 sf

 | 1,353 sf | 515 sf

Immediate availability

24-hour access

Flexible lease terms

On-site management

Remodeled common areas

Monument signage available

Ample parking

Multiple fiber providers