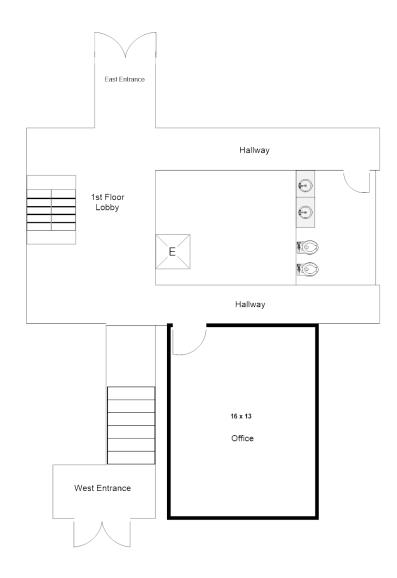

**235** SF

First floor suite with an open floor plan.

1,726 SF

Second floor suite with an open area and windows providing ample natural light.

Previously used as a Dentist Office.

959 SF

Third floor suite with private offices, an open area and windows providing ample natural light.