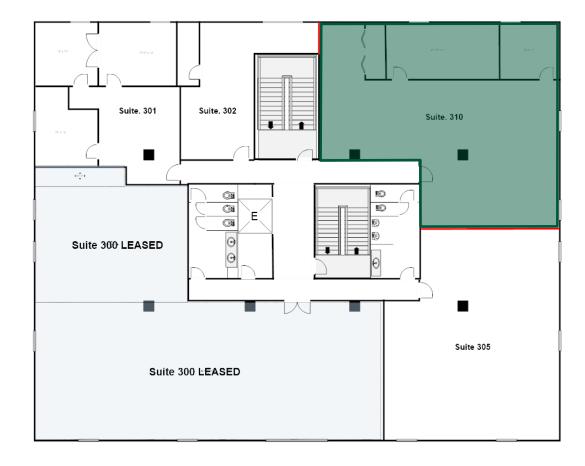

#### 3060 | SUITE 310\*

\*Potential Demise

1,779 - 3,253 SF

Third floor suite with an open area and two offices with windows providing ample natural light.

As shown, Suite 310 is approximately (+/-) 1,779 square feet. Potential demise to fit Tenant's needs.

May be combined with Suite 305 for up to 3,253 square feet.

1,353 SF

First floor corner suite with an open floor plan and windows providing ample natural light.

**515** SF

Third floor suite with an open floor plan and two private offices.