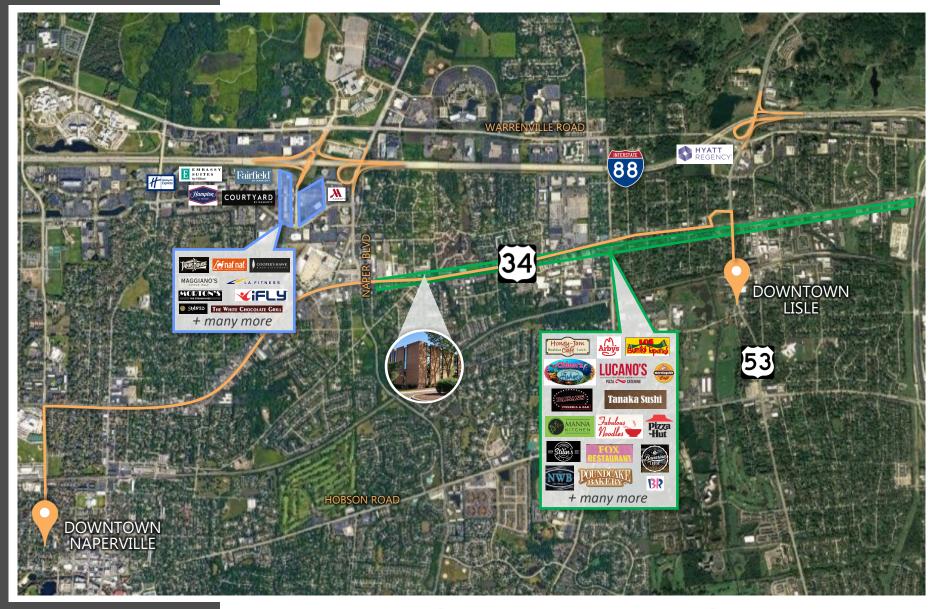

Minutes from two I-88 Interchanges

Abundant local amenities

2.5 Miles

Downtown Lisle

3.5 Miles

Downtown Naperville

1,578 SF

First floor corner suite with an open floor plan and windows providing ample natural light.