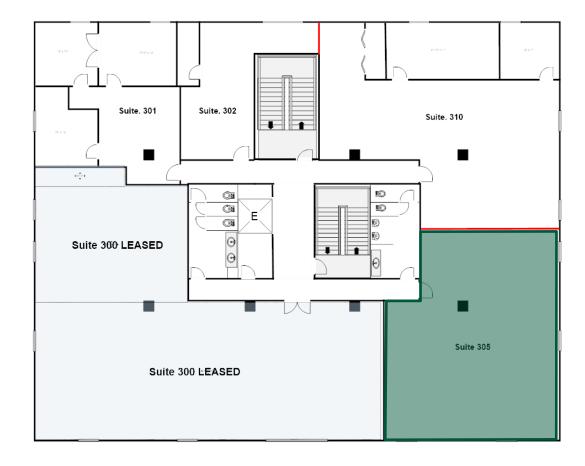

#### 3060 | SUITE 305\*

\*Potential Demise

1,474 - 3,253 SF

Third floor suite with an open floor plan and windows providing ample natural light.

As shown, Suite 305 is approximately (+/-) 1,474 square feet. Potential demise to fit Tenant's needs.

May be combined with Suite 310 for up to 3,253 square feet.