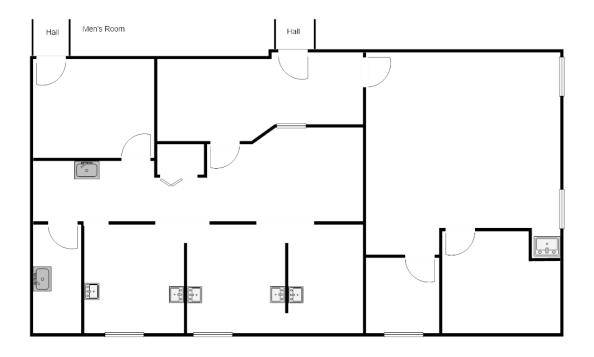

**235** SF

First floor suite with an open floor plan.

1,726 SF

Second floor suite with an open area and windows providing ample natural light.

Previously used as a Dentist Office.

959 SF

Third floor suite with private offices, an open area and windows providing ample natural light.