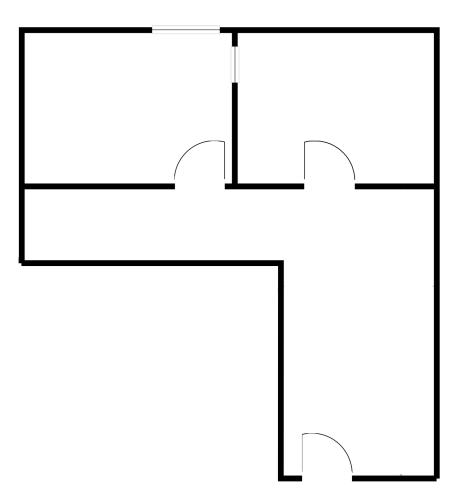

Minutes from two I-88 Interchanges

Abundant local amenities

2.5 Miles

Downtown Lisle

3.5 Miles

Downtown Naperville

1,578 SF

First floor corner suite with an open floor plan and windows providing ample natural light.

**235** SF

First floor suite with an open floor plan.

1,726 SF

Second floor suite with an open area and windows providing ample natural light.

Previously used as a Dentist Office.

959 SF

Third floor suite with private offices, an open area and windows providing ample natural light.