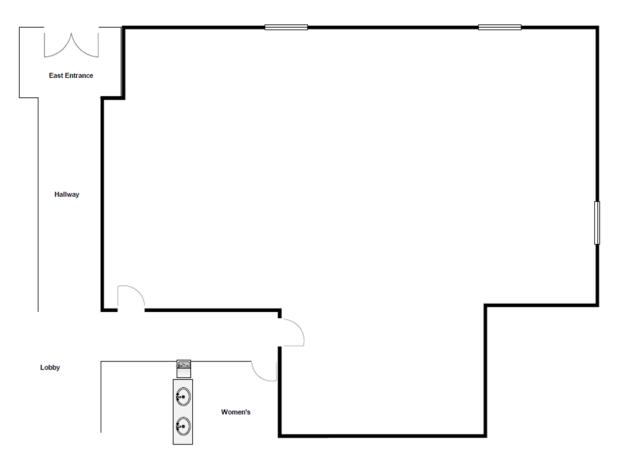

Minutes from two I-88 Interchanges

Abundant local amenities

2.5 Miles

Downtown Lisle

3.5 Miles

Downtown Naperville

1,578 SF

First floor corner suite with an open floor plan and windows providing ample natural light.

**235** SF

First floor suite with an open floor plan.

1,726 SF

Second floor suite with an open area and windows providing ample natural light.

Previously used as a Dentist Office.

959 SF

Third floor suite with private offices, an open area and windows providing ample natural light.