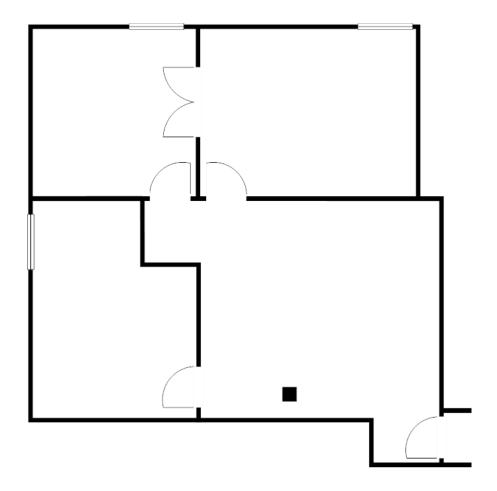

#### 3060 | SUITE 305\*

\*Potential Demise

1,474 - 3,253 SF

Third floor suite with an open floor plan and windows providing ample natural light.

As shown, Suite 305 is approximately (+/-) 1,474 square feet. Potential demise to fit Tenant's needs.

May be combined with Suite 310 for up to 3,253 square feet.

#### 3060 | SUITE 310\*

\*Potential Demise

1,779 - 3,253 SF

Third floor suite with an open area and two offices with windows providing ample natural light.

As shown, Suite 310 is approximately (+/-) 1,779 square feet. Potential demise to fit Tenant's needs.

May be combined with Suite 305 for up to 3,253 square feet.

1,353 SF

First floor corner suite with an open floor plan and windows providing ample natural light.

**515** SF

Third floor suite with an open floor plan and two private offices.