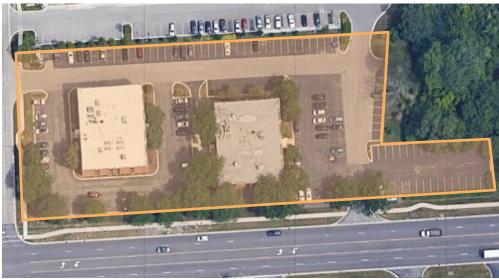

#### PINNACLE PROFESSIONAL OFFICES

3060-3080 Ogden Ave | Lisle, Illinois

 | 1,578 sf | 235 sf

| 1,726 sf

| 959 sf

| 1,474 - 3,253 sf

| 1,779 - 3,253 sf

 | 1,353 sf | 515 sf

Immediate availability

24-hour access

Flexible lease terms

On-site management

Remodeled common areas

Monument signage available

Ample parking

Multiple fiber providers