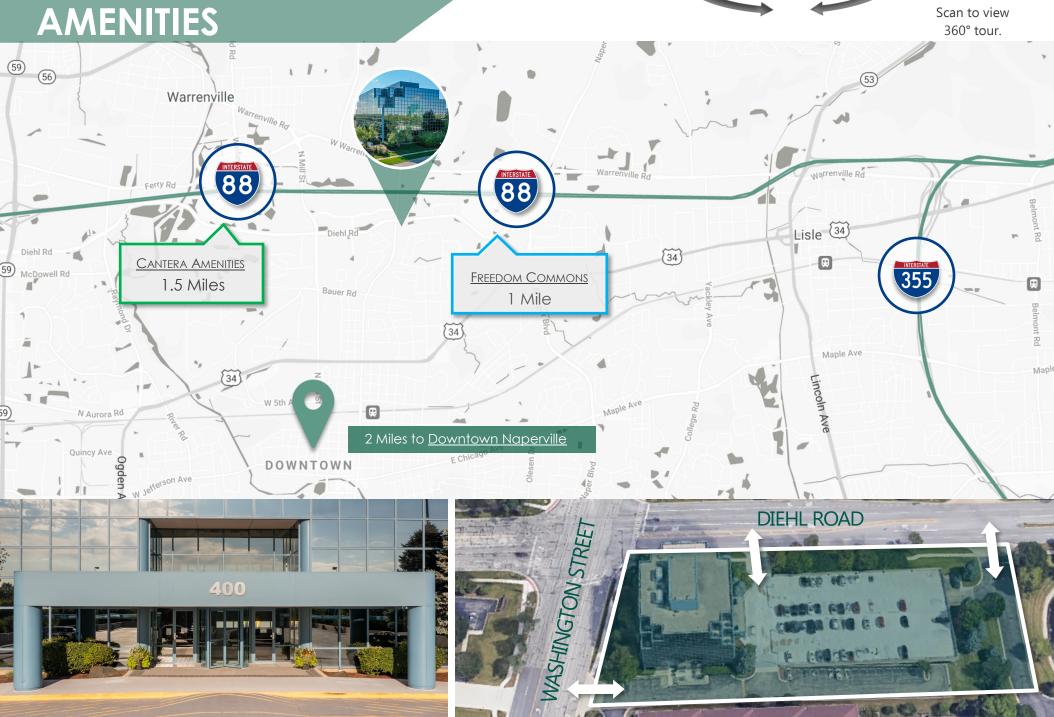

# BUILDING **HIGHLIGHTS**

Renovated Common Areas

Renovated Conference Facilities

Signalized Intersection at Diehl Road & Washington Ave

1.5 Miles to I-88 Access

Abundant Local Amenities at Cantera, Freedom Commons and Downtown Naperville

# LOCAL

Scan to view