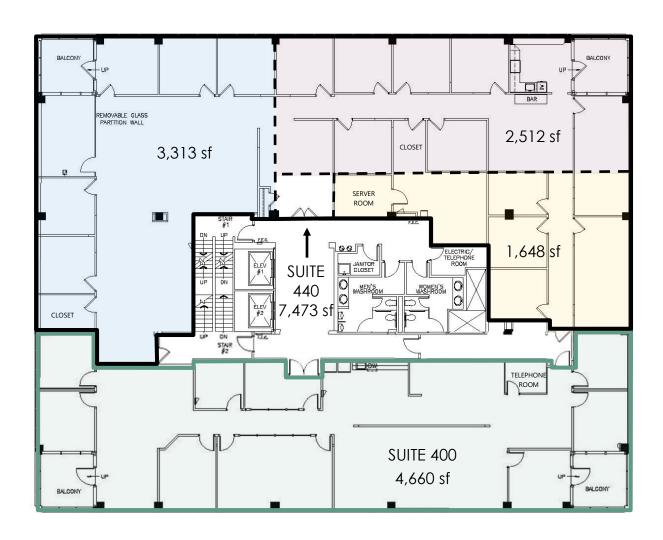

#### FOURTH FLOOR 1,648 - 12,133 sf

### **FLOOR PLAN**

Scan to view 360° tour.

#### Suite 440 | 7,473 sf

- Available Immediately
- Currently one space
- May be demised (1,648 3,313 sf)
- May be combined with Suite 400, total 12,133 sf
- Two (2) private balconies
- Top of building signage available

Scan to view 360° tour.

#### Suite 400 | 4,660 sf

- May be combined with Suite 440, total 12,133 sf
- Two (2) private balconies

| ANNUAL NET RENTAL RATE /SF                                                                                                                                                                                                                                                                                                                                                                                                                                                                                                                                                                                                                                                                                                                                                                                                                                                                                                                                                                                                                                                                                                                                                                                                                                                                                                                                                                                                                                                                                                                                                                                                                                                                                                                                                                                                                                                                                                                                                                                                                                                                                                     | Base Rate:                     | \$16.00  |
|--------------------------------------------------------------------------------------------------------------------------------------------------------------------------------------------------------------------------------------------------------------------------------------------------------------------------------------------------------------------------------------------------------------------------------------------------------------------------------------------------------------------------------------------------------------------------------------------------------------------------------------------------------------------------------------------------------------------------------------------------------------------------------------------------------------------------------------------------------------------------------------------------------------------------------------------------------------------------------------------------------------------------------------------------------------------------------------------------------------------------------------------------------------------------------------------------------------------------------------------------------------------------------------------------------------------------------------------------------------------------------------------------------------------------------------------------------------------------------------------------------------------------------------------------------------------------------------------------------------------------------------------------------------------------------------------------------------------------------------------------------------------------------------------------------------------------------------------------------------------------------------------------------------------------------------------------------------------------------------------------------------------------------------------------------------------------------------------------------------------------------|--------------------------------|----------|
|                                                                                                                                                                                                                                                                                                                                                                                                                                                                                                                                                                                                                                                                                                                                                                                                                                                                                                                                                                                                                                                                                                                                                                                                                                                                                                                                                                                                                                                                                                                                                                                                                                                                                                                                                                                                                                                                                                                                                                                                                                                                                                                                | Real Estate Taxes (2025 est.)  | \$2.20   |
|                                                                                                                                                                                                                                                                                                                                                                                                                                                                                                                                                                                                                                                                                                                                                                                                                                                                                                                                                                                                                                                                                                                                                                                                                                                                                                                                                                                                                                                                                                                                                                                                                                                                                                                                                                                                                                                                                                                                                                                                                                                                                                                                | Operating Expenses (2025 est.) | \$9.01   |
|                                                                                                                                                                                                                                                                                                                                                                                                                                                                                                                                                                                                                                                                                                                                                                                                                                                                                                                                                                                                                                                                                                                                                                                                                                                                                                                                                                                                                                                                                                                                                                                                                                                                                                                                                                                                                                                                                                                                                                                                                                                                                                                                | Gross Rate:                    | \$27.21* |
|                                                                                                                                                                                                                                                                                                                                                                                                                                                                                                                                                                                                                                                                                                                                                                                                                                                                                                                                                                                                                                                                                                                                                                                                                                                                                                                                                                                                                                                                                                                                                                                                                                                                                                                                                                                                                                                                                                                                                                                                                                                                                                                                | *Tenant pays electric.         | ,        |
| A STATE OF THE PARTY OF THE PAR |                                | 11       |
|                                                                                                                                                                                                                                                                                                                                                                                                                                                                                                                                                                                                                                                                                                                                                                                                                                                                                                                                                                                                                                                                                                                                                                                                                                                                                                                                                                                                                                                                                                                                                                                                                                                                                                                                                                                                                                                                                                                                                                                                                                                                                                                                |                                |          |