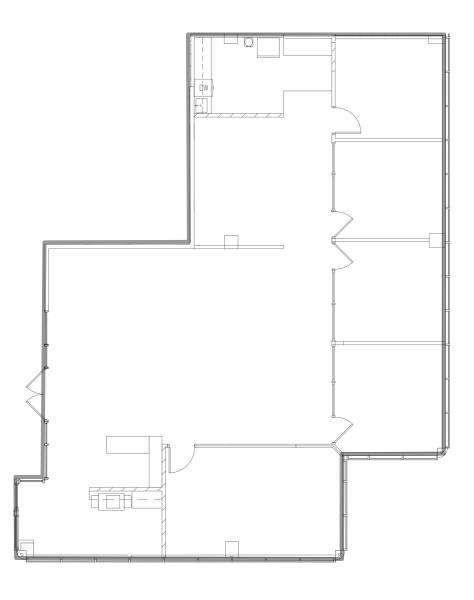

# FLOOR PLAN

- Available 06/01/2025
- Four (4) private offices
- First floor lobby identity
- Large Conference room
- Kitchen

## SUITE 220 1,407 +/- SF