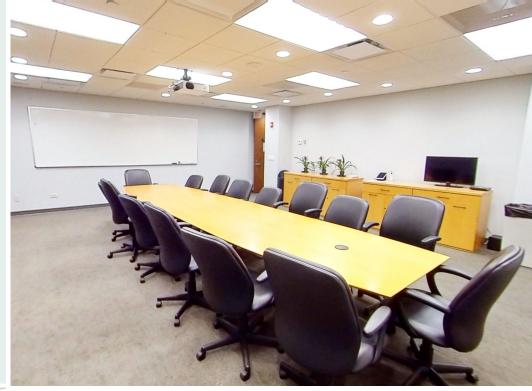

## CONFERENCE ROOM

- Seats 25+ people
- Free WIFI
- Video Display Ready computer screen, projector, speakers
- Whiteboard
- Climate Controlled

Scan to view 360° tour.