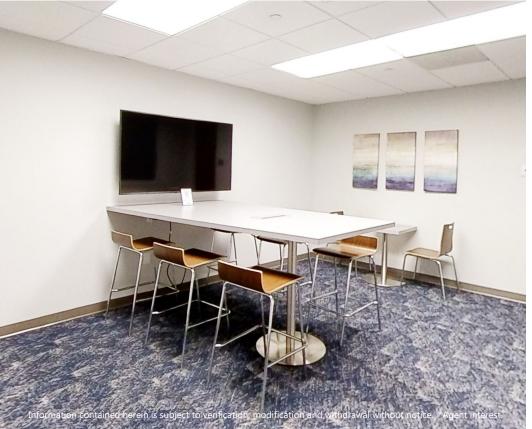

## CONFERENCE ROOM

- Seats 25+ people
- Free WIFI
- Video Display Ready computer screen, projector, speakers
- Whiteboard
- Climate Controlled

Scan to view 360° tour.